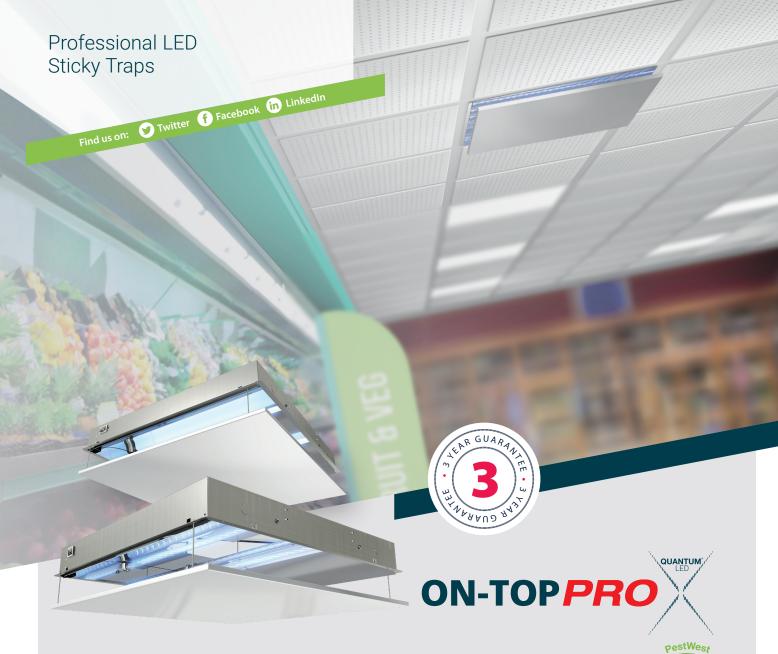

Innovative, discreet and stylish fly trap; the unique overhead design fits discreetly and easily into new or existing suspended ceilings.

Lowest power consumption, consistent with superior flying insect attraction. Patented installation concept within a suspended ceiling to achieve discreet and efficient fly control: NOW with all the added advantages of the Quantum X LED technology!

The ON-TOP PRO X is fitted with two shatterproof Quantum® X tubes and holds a dedicated LED range glue board.

Matching the tile pattern of ceilings with its square cover, the innovative design avoids the possibility of fly fall-out and will effectively control infestations, even in public spaces.

Therefore, the unit is ideal for convenience stores, supermarkets, petrol stations and all other areas where space limitations and visibility to the public may have previously complicated situating a standard unit.